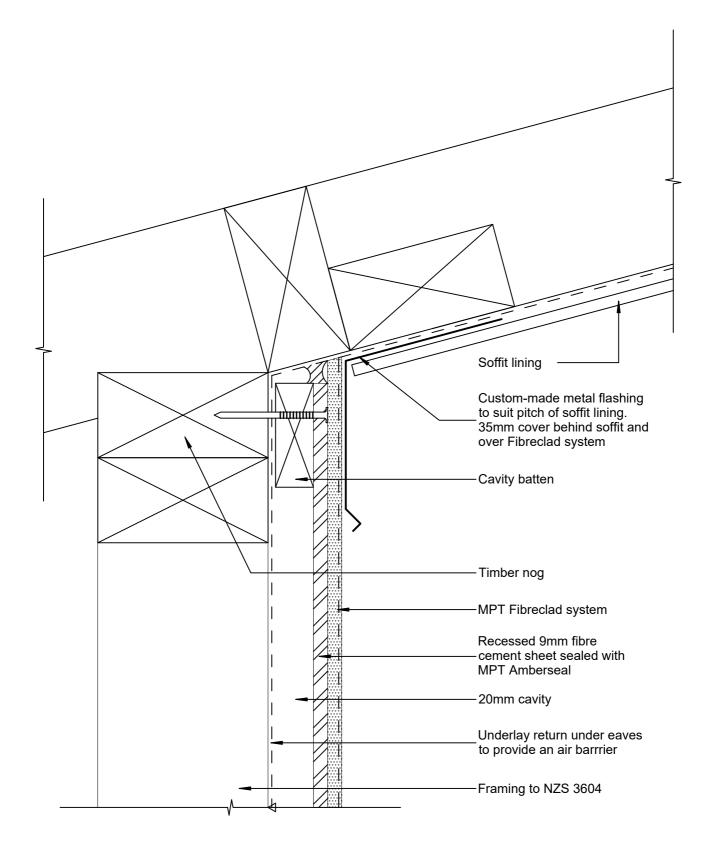

| © 2019 Petros Holdings Ltd                                                  |                                           |                      |
|-----------------------------------------------------------------------------|-------------------------------------------|----------------------|
| Mineral                                                                     | MPT Fibreclad System                      | Reference: MPT_F074  |
| Plaster                                                                     | Soffit - Reverse Raked Alternative Option | Date: September 2020 |
| 61 Hillside Rd, Wairau Valley                                               |                                           | Scale: 1:2@A4        |
| Auckland 0627<br>New Zealand<br>www.mineralplaster.co.nz Ph: 0800 25 23 678 |                                           | Revision: 3          |